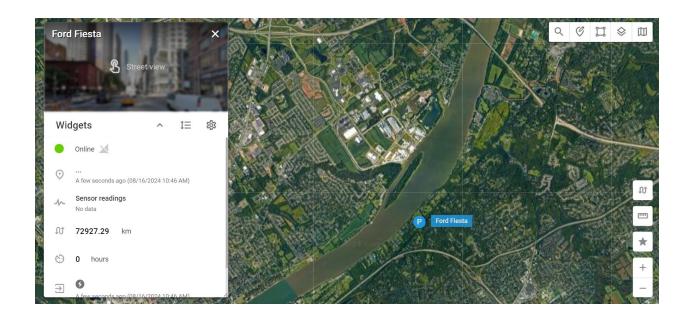

## Ford Fiesta from Web Browser Screen

**Chevrolet Equinox tracked on Web Browser** 

X-GPS Tracker App installed on Mobile Phone and being tracked on Web Browser