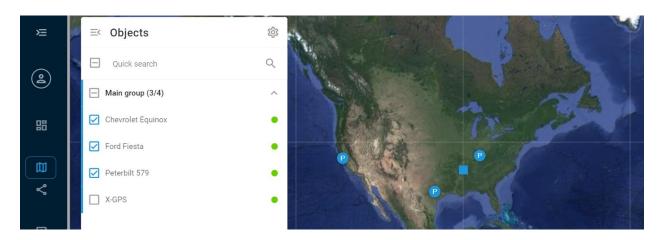

Website: https://10003471.us.navixy.com/#/dashboard

Demo Email Account: demo@caritrack.us

Demo Password: #2526#

The objects above are 3 vehicles and 1 Mobile Phone

## Ford Fiesta from Web Browser Screen

**Chevrolet Equinox tracked on Web Browser** 

X-GPS Tracker App installed on Mobile Phone and being tracked on Web Browser